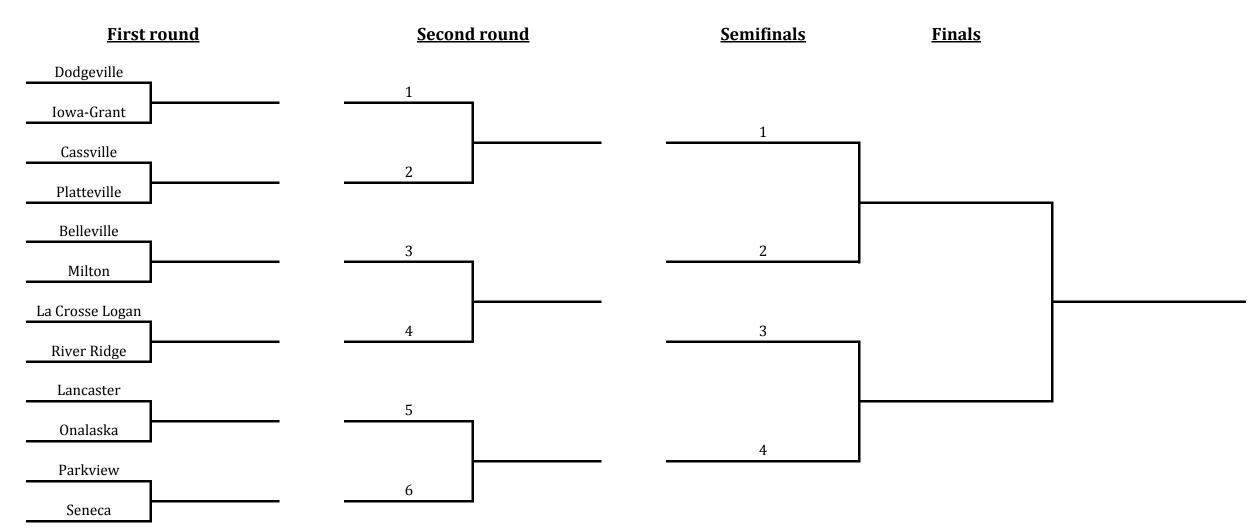

|               |   |
| Glenwood City      |              | 1                 |               |   |
| Owen-Withee        |              |                   |               |   |
| Birchwood          | 2            | -                 |               | ĺ |
| Medford Area       | 3            | 2                 |               |   |
| Northwood          |              | 3                 |               |   |
| Winter             | 4            |                   |               |   |
| Osceola            | 5            |                   |               |   |
| Black River Falls  |              | 4                 |               |   |
| Chequamegon        | 6            |                   |               |   |

### Region 2 - UW-Green Bay



### **Region 3 - UW-Platteville**



#### **Region 4 - UW-Madison**

| First round      | Second round | <u>Semifinals</u> | <u>Finals</u> |  |
|------------------|--------------|-------------------|---------------|--|
| Necedah          | 1            |                   |               |  |
| Portage          |              | 1                 |               |  |
| Beaver Dam       | 2            |                   |               |  |
| Edgewood         |              | _                 |               |  |
| Stoughton        | 3            | 2                 |               |  |
| Madison West     |              |                   |               |  |
| DeForest         | 4            | 3                 |               |  |
| Lake Mills       |              |                   |               |  |
| Madison Memori