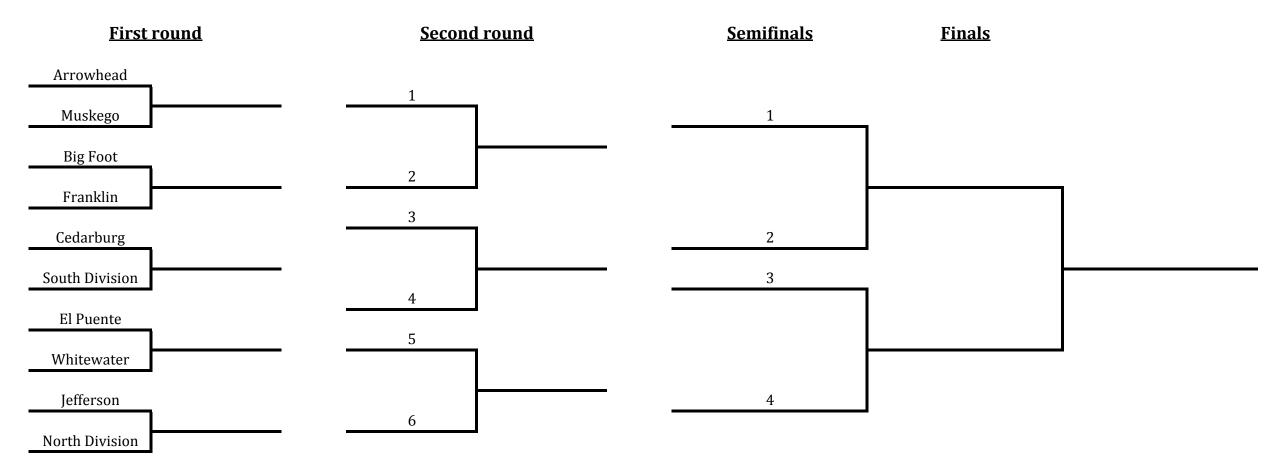

|               |  |
| Beaver Dam       | 2            |                   |               |  |
| Edgewood         |              | _                 |               |  |
| Stoughton        | 3            | 2                 |               |  |
| Madison West     |              |                   |               |  |
| DeForest         | 4            | 3                 |               |  |
| Lake Mills       |              |                   |               |  |
| Madison Memorial | 5            | _                 |               |  |
| Waunakee         |              | 4                 |               |  |
| Beloit Turner    | 6            |                   |               |  |
| Randolph         |              |                   |               |  |

# Region 5 - UW-Milwaukee