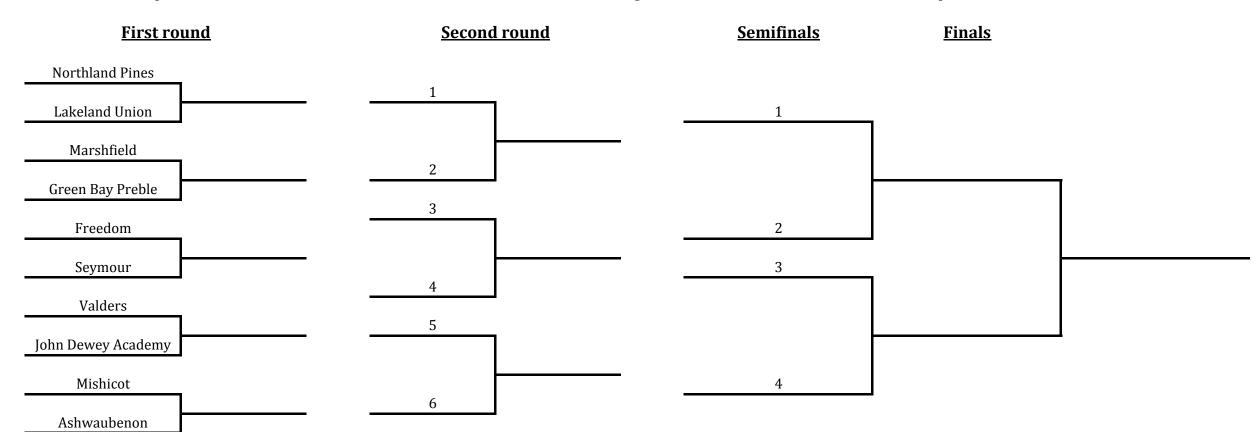

|              |                   |               |   |
| Glenwood City      |              | 1                 |               |   |
| Owen-Withee        |              |                   |               |   |
| Birchwood          | 2            | -                 |               | ĺ |
| Medford Area       | 3            | 2                 |               |   |
| Northwood          |              | 3                 |               |   |
| Winter             | 4            |                   |               |   |
| Osceola            | 5            |                   |               |   |
| Black River Falls  |              | 4                 |               |   |
| Chequamegon        | 6            |                   |               |   |

### Region 2 - UW-Green Bay



### **Region 3 - UW-Platteville**



#### **Region 4 - UW-Madison**

| First round      | Second round | <u>Semifinals</u> | <u>Finals</u> |  |
|------------------|--------------|-------------------|---------------|--|
| Necedah          | 1            |                   |               |  |
| Portage          |              | 1                 |               |  |
| Beaver Dam       | 2            |                   |               |  |
| Edgewood         |              | _                 |               |  |
| Stoughton        | 3            | 2                 |               |  |
| Madison West     |              |                   |               |  |
| DeForest         | 4            | 3                 |               |  |
| Lake Mills       |              |